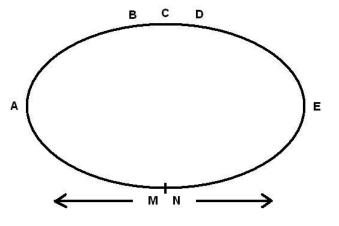

## 5. Meeting Point

Nikki covers any distance in one third of the time it takes Malcolm to run the same distance. They set off in opposite directions around the track as shown.

Where will they meet for the first time?